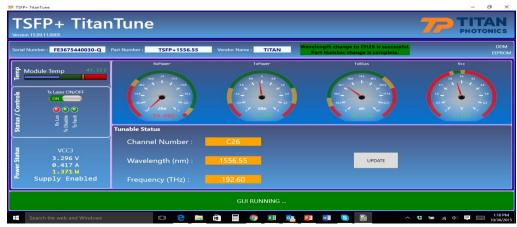

## **Features**

- Tunes and locks Tunable 10G SFP+ wavelengths in seconds
- ◆ Easy to use Graphic User Interface (GUI)
- ◆ Integrated pull down menu with point and click channel/wavelength/frequency guide selector
- Dashboard Digital Diagnostic Monitoring (DDM) parameters
- ♦ Compatible with MSA standard transceivers

TitanTune™ Graphic User Interface (GUI)

**Ordering Information** 

| Part Number | Product Description                                                   |
|-------------|-----------------------------------------------------------------------|
| TT-TSFP+    | TitanTune <sup>™</sup> Kit for Tunable 10G SFP+ Pluggable Transceiver |