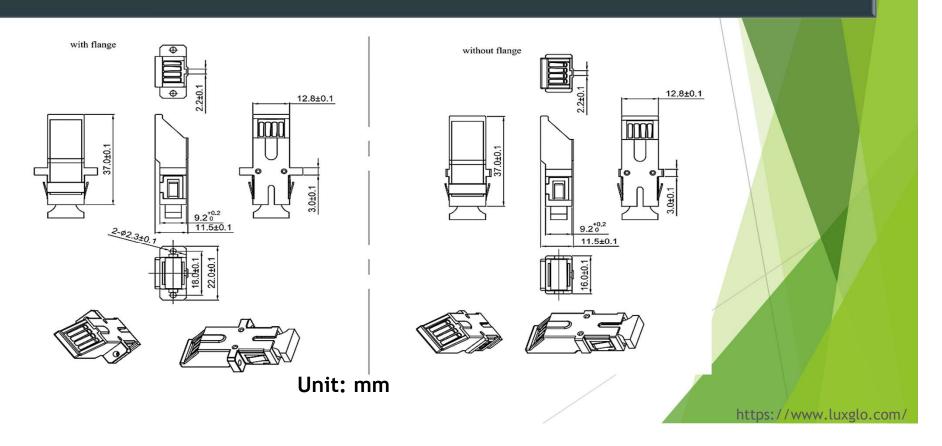

### **SC Series**

## SC internal shutter simplex with flange and without flange Mechanical Drawing