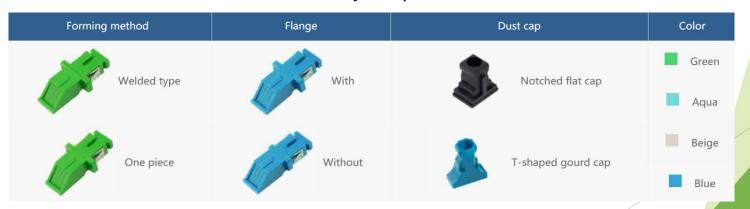

#### Features:

- **≻**Low insertion loss
- ➤ Dust and laser proof
- Ferrule end face not touch shut High repeatability and high stability
- >Multiple styles PC/APC and Various color available
- >IEC 61754-4 and GR-326-Core complaint
- >RoHS/REACH and UL94-V0 inflammability complaint