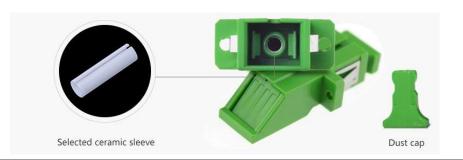

#### Features:

- **≻**Low insertion loss
- ➤ Dust and laser proof
- Ferrule end face not touch shut High repeatability and high stability
- >Multiple styles PC/APC and Various color available
- >IEC 61754-4 and GR-326-Core complaint
- >RoHS/REACH and UL94-V0 inflammability complaint