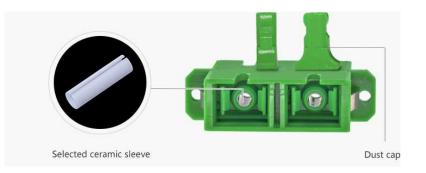

#### Features:

- >Selected ceramic sleeve
- **≻**Low insertion loss
- ➤ High repeatability and high stability
- >Multiple styles, One Piece, PC/APC and Various color available
- ➤IEC 61754-4 and GR-326-Core complaint
- >RoHS/REACH and UL94-V0 inflammability complaint

| Forming method | Flange  | Dust cap           | Color    |
|----------------|---------|--------------------|----------|
| Welded type    | With    | Notched flat cap   | Green    |
|                |         |                    | Violet   |
|                |         |                    | Blue     |
| One piece      | Without | T-shaped gourd cap | Beige    |
|                |         |                    |          |
|                |         |                    | Rose red |