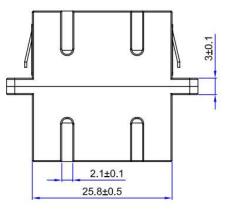

# SC duplex adapter with flange Mechanical Drawing

Unit: mm

https://www.luxglo.com/