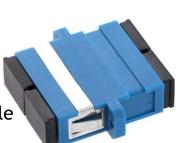

### **SC Series**

## SC duplex Adapter

#### Features:

- >Selected ceramic sleeve
- **≻**Low insertion loss
- ➤ High repeatability and high stability
- >Multiple styles, One Piece, PC/APC and Various color available
- ➤IEC 61754-4 and GR-326-Core complaint
- >RoHS/REACH and UL94-V0 inflammability complaint

| Forming method | Flange  | Dust cap           | Color    |
|----------------|---------|--------------------|----------|
| Welded type    | With    | Notched flat cap   | Green    |
|                |         |                    | Violet   |
|                |         |                    | Blue     |
| One piece      | Without | T-shaped gourd cap | Beige    |
|                |         |                    |          |
|                |         |                    | Rose red |





## **SC Series**

# SC duplex Adapter

## **Specification:**

| Items  | Insertion Loss | Mechanical resistance | Repeatability     | Operating Temperature |
|--------|----------------|-----------------------|-------------------|-----------------------|
| SM/PC  | ≤0.2dB         | 200-600g              | < 0.2dB(500times) | -40°C ~ +85°C         |
| SM/APC | ≤0.2dB         | 200-600g              | < 0.2dB(500times) | -40°C ~ +85°C         |
| MM/PC  | ≤0.2dB         | 200-600g              | < 0.2dB(500times) | -40°C ~ +85°C         |





### **SC Series**

# SC duplex adapter with flange Mechanical Drawing









Unit: mm

https://www.luxglo.com/