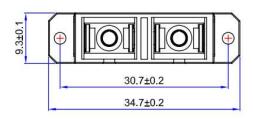

# SC duplex adapter with flange Mechanical Drawing

Unit: mm

https://www.luxglo.com/