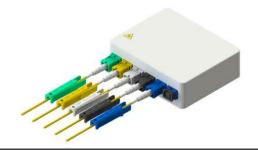

### **SC Secure Lockable Connector**

#### Features:

- ➤ Ideal for networks with higher security levels such as military, government and financial;
- ➤ Five different colors/keys available;
- ➤ Can only be removed with matching color key;
- >Applies to 2.0/3.0mm cable;
- ➤ FOCIS-3/ TIA-604-3 and GR326-core compliant;
- >RoHS /REACH and UL94-V0 inflammability grade compliant.
- ➤ Compatible with all industry standard SC adapters

#### **Higher Security Locker Key:**

2 Insert matching tool

Unlock and remove connector

4 The dust cap only can be extracted by keys.