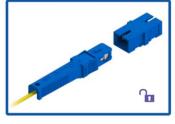

#### **Higher Security Locker Key:**

2 Insert matching tool

Unlock and remove connector

4 The dust cap only can be extracted by keys.