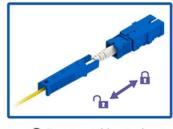

#### **Higher Security Locker Key:**

2 Insert matching tool

Unlock and remove connector

4 The dust cap only can be extracted by keys.