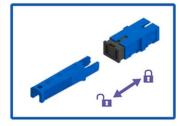

#### **Higher Security Locker Key:**

2 Insert matching tool

Unlock and remove connector

4 The dust cap only can be extracted by keys.