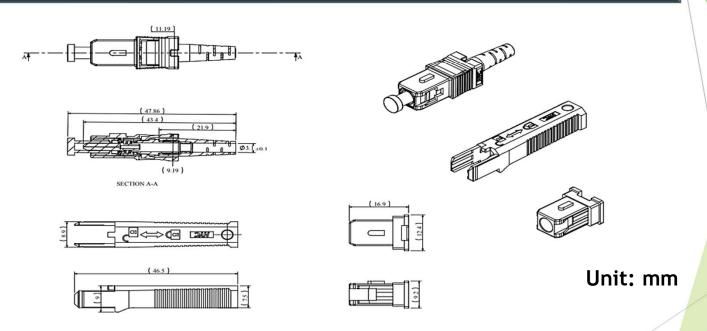

C Secure Lockable Connector**

#### **Higher Security Locker Key:**







2 Insert matching tool



Unlock and remove connector



4 The dust cap only can be extracted by keys.



# **SC Secure Lockable Connector**

### **Specification:**

| Items                 | Single Mode   |            | Multi Mode |
|-----------------------|---------------|------------|------------|
| Connector Type        | UPC           | APC        | PC         |
| Insertion Loss        | ≤0.3dB        |            | ≤0.3dB     |
| Return Loss           | ≥50dB(UPC);   | ≥60dB(APC) | ≥30dB      |
| Durability Test       | 100 times     |            |            |
| Operation Temperature | -40°C ~ +85°C |            |            |





https://www.luxglo.com/



# SC Secure Lockable Connector Mechanical Drawing