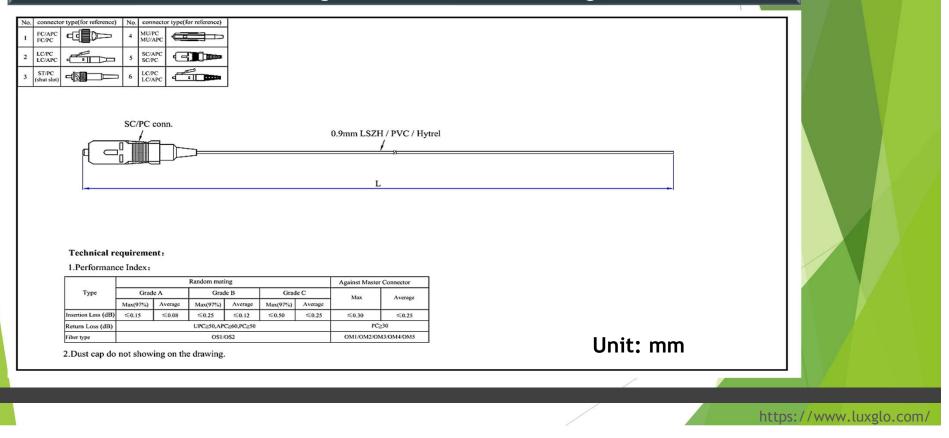

|                     |                                                        |         |  |
| Fiber Type              | OS1/OS2                                   |           |         |           |         | OM1/OM2/OM3/OM4/OM5 |                                                        |         |  |
|                         |                                           |           |         |           |         |                     |                                                        |         |  |
|                         |                                           |           |         |           |         |                     |                                                        |         |  |

https://www.luxglo.com/



## Patch Cords

### 0.9mm Pigtail Mechanical Drawing