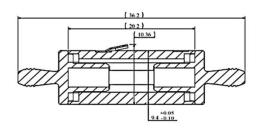

## **MPO Series**

## MPO adapter With flange Mechanical Drawing

The suggested metal panel cutout dimensions

Unit: mm

https://www.luxglo.com/