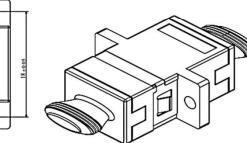

## MPO adapter With flange Mechanical Drawing

The suggested metal panel cutout dimensions

Unit: mm

https://www.luxglo.com/