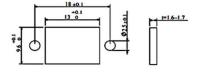

## MPO adapter With flange and Stable Spring Mechanical Drawing

The suggested metal panel cutout dimensi

Unit: mm

https://www.luxglo.com/