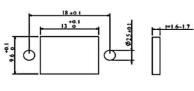

## MPO adapter With flange Mechanical Drawing

The suggested metal panel cutout dimensions

Unit: mm

https://www.luxglo.com/