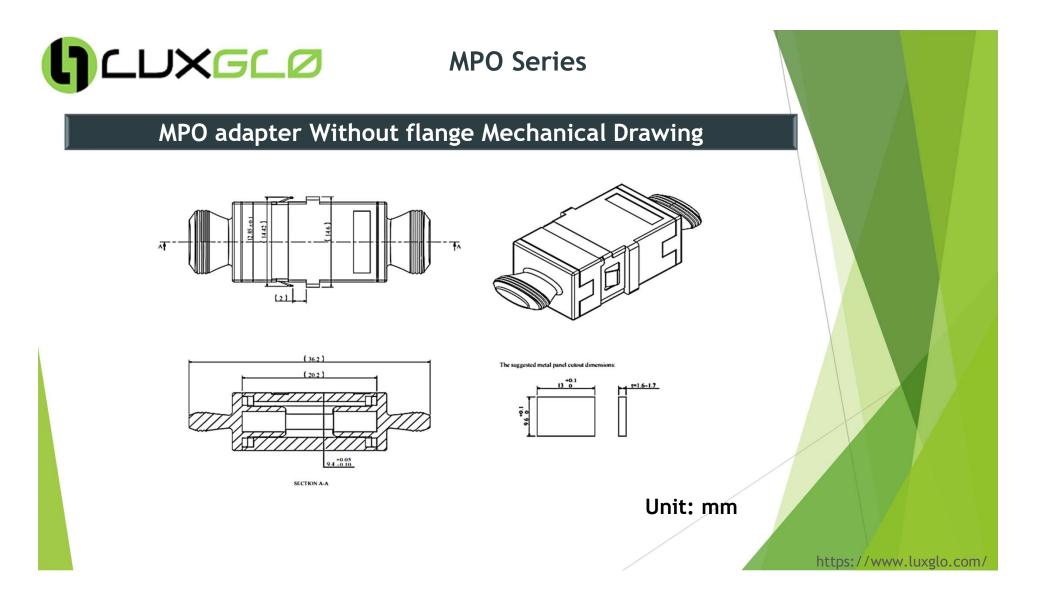

## MPO adapter With flange Mechanical Drawing

The suggested metal panel cutout dimensions

Unit: mm

https://www.luxglo.com/