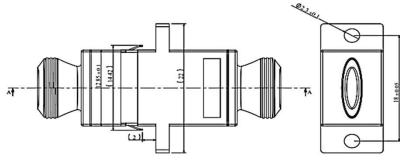

## MPO adapter With flange and Stable Spring Mechanical Drawing

The suggested metal panel cutout dimensi

Unit: mm

https://www.luxglo.com/