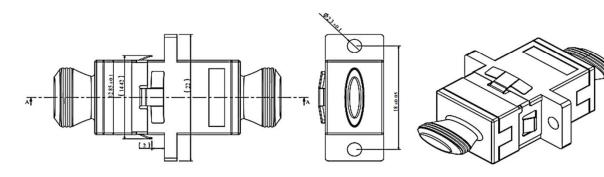

## **MPO Series**

## MPO adapter With flange Mechanical Drawing

The suggested metal panel cutout dimensions

Unit: mm

https://www.luxglo.com/