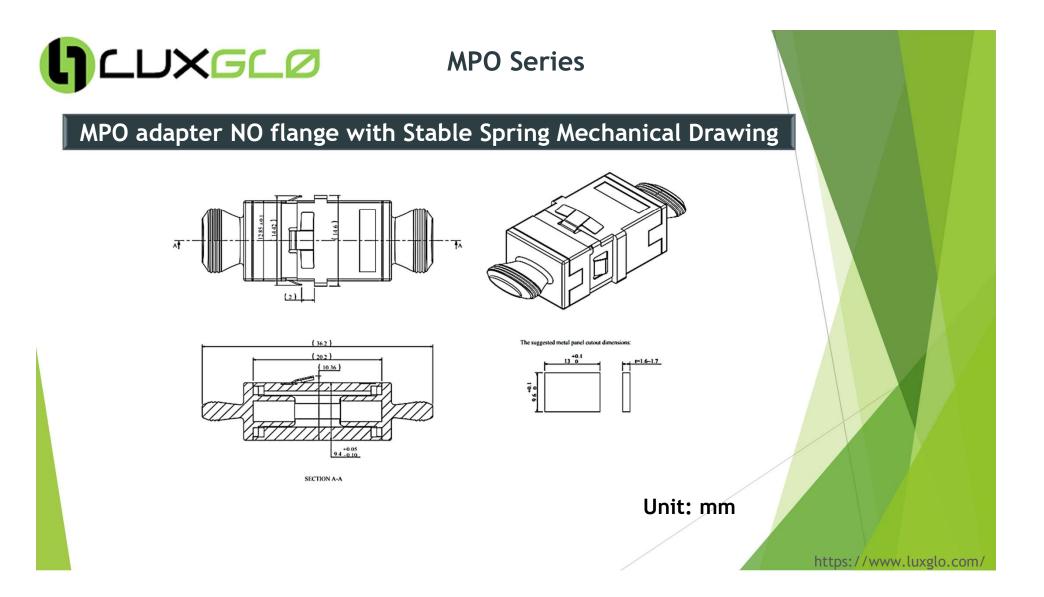

# **MPO Series**

## MPO adapter With flange and Stable Spring Mechanical Drawing

The suggested metal panel cutout dimensi

Unit: mm

https://www.luxglo.com/