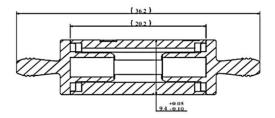

## MPO adapter With flange and Stable Spring Mechanical Drawing

The suggested metal panel cutout dimensi

Unit: mm

https://www.luxglo.com/