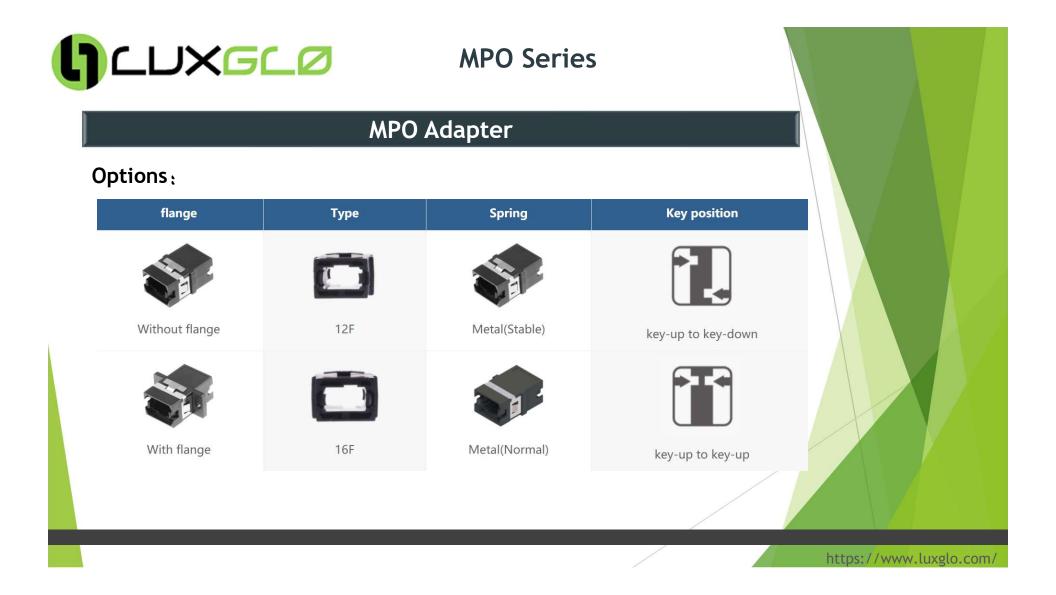

# MPO Series

#### **MPO** Adapter

#### Features:

- >One piece compact SC footprint design
- >Key up to Key down and Key up to Key up available
- >Flange and flangeless are available
- >Spring ensure stable fixture in panel
- ➤Various color available
- ➤OEM is optional
- ►IEC 61754-7 and GR-1435 complaint
- RoHS/REACH and UL94-V0 inflammability complaint