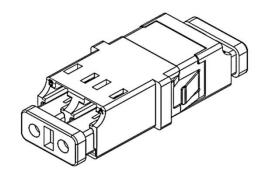

### LC One Piece Integrated Adapter

#### Features:

- ➤ Compact one piece structure design, avoid broken happening
- ➤ Spring ensures stable fixture in panel
- > Duplex and Quad are available
- >PC/APC and Various color available
- ➤ IEC 61754-20 and GR-326-Core complaint
- >RoHS/REACH and UL94-V0 inflammability complaint

## LC One Piece Integrated Adapter