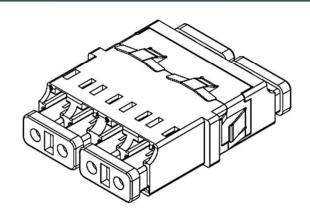

ng
- ➤ Spring ensures stable fixture in panel
- > Duplex and Quad are available
- >PC/APC and Various color available
- ➤ IEC 61754-20 and GR-326-Core complaint
- >RoHS/REACH and UL94-V0 inflammability complaint







## LC One Piece Integrated Adapter

### Specification:

| Items  | Insertion Loss | Repeatability     | Operating Temperature |
|--------|----------------|-------------------|-----------------------|
| SM/PC  | ≤0.2dB         | < 0.2dB(500times) | -40°C ~ +85°C         |
| SM/APC | ≤0.2dB         | < 0.2dB(500times) | -40°C ~ +85°C         |
| MM/PC  | ≤0.2dB         | < 0.2dB(500times) | -40°C ~ +85°C         |











### LC Duplex One Piece Adapter With Stable Spring Mechanical Drawing











### LC Quad One Piece Adapter With Stable Spring Mechanical Drawing











Unit: mm



# LC Duplex One Piece Adapter Mechanical Drawing









Unit: mm



# LC Quad One Piece Adapter Mechanical Drawing





LC Quad One Piece Adapter



Unit: mm