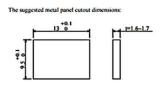

lable
- >PC/APC and Various color available
- ➤ IEC 61754-20 and GR-326-Core complaint
- >RoHS/REACH and UL94-V0 inflammability complaint







## LC One Piece Integrated Adapter

### Specification:

| Items  | Insertion Loss | Repeatability     | Operating Temperature |
|--------|----------------|-------------------|-----------------------|
| SM/PC  | ≤0.2dB         | < 0.2dB(500times) | -40°C ~ +85°C         |
| SM/APC | ≤0.2dB         | < 0.2dB(500times) | -40°C ~ +85°C         |
| MM/PC  | ≤0.2dB         | < 0.2dB(500times) | -40°C ~ +85°C         |











### LC Duplex One Piece Adapter With Stable Spring Mechanical Drawing











### LC Quad One Piece Adapter With Stable Spring Mechanical Drawing











Unit: mm



# LC Duplex One Piece Adapter Mechanical Drawing









Unit: mm



# LC Quad One Piece Adapter Mechanical Drawing





LC Quad One Piece Adapter



Unit: mm