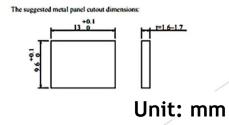

### LC Duplex One Piece Adapter With Stable Spring Mechanical Drawing

### LC Quad One Piece Adapter With Stable Spring Mechanical Drawing

Unit: mm