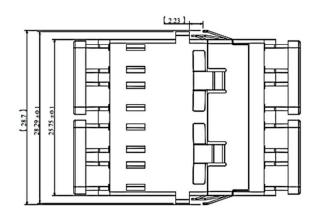

pening
- ➤ Spring ensures stable fixture in panel
- > Duplex and Quad are available
- >PC/APC and Various color available
- ➤ IEC 61754-20 and GR-326-Core complaint
- >RoHS/REACH and UL94-V0 inflammability complaint







## LC One Piece Integrated Adapter

### Specification:

| Items  | Insertion Loss | Repeatability     | Operating Temperature |
|--------|----------------|-------------------|-----------------------|
| SM/PC  | ≤0.2dB         | < 0.2dB(500times) | -40°C ~ +85°C         |
| SM/APC | ≤0.2dB         | < 0.2dB(500times) | -40°C ~ +85°C         |
| MM/PC  | ≤0.2dB         | < 0.2dB(500times) | -40°C ~ +85°C         |











### LC Duplex One Piece Adapter With Stable Spring Mechanical Drawing











### LC Quad One Piece Adapter With Stable Spring Mechanical Drawing











Unit: mm



# LC Duplex One Piece Adapter Mechanical Drawing









Unit: mm



# LC Quad One Piece Adapter Mechanical Drawing





LC Quad One Piece Adapter



Unit: mm