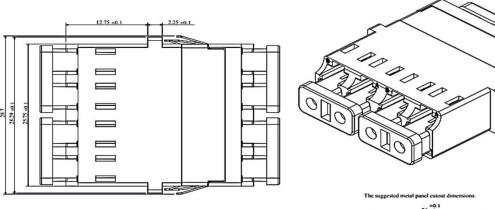

nd GR-326-Core complaint
- >RoHS/REACH and UL94-V0 inflammability complaint







## LC One Piece Integrated Adapter

### Specification:

| Items  | Insertion Loss | Repeatability     | Operating Temperature |
|--------|----------------|-------------------|-----------------------|
| SM/PC  | ≤0.2dB         | < 0.2dB(500times) | -40°C ~ +85°C         |
| SM/APC | ≤0.2dB         | < 0.2dB(500times) | -40°C ~ +85°C         |
| MM/PC  | ≤0.2dB         | < 0.2dB(500times) | -40°C ~ +85°C         |











### LC Duplex One Piece Adapter With Stable Spring Mechanical Drawing











### LC Quad One Piece Adapter With Stable Spring Mechanical Drawing











Unit: mm



# LC Duplex One Piece Adapter Mechanical Drawing









Unit: mm



# LC Quad One Piece Adapter Mechanical Drawing





LC Quad One Piece Adapter



Unit: mm