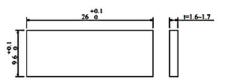

### LC Duplex One Piece Adapter With Stable Spring Mechanical Drawing

### LC Quad One Piece Adapter With Stable Spring Mechanical Drawing

Unit: mm

# LC Duplex One Piece Adapter Mechanical Drawing

Unit: mm

# LC Quad One Piece Adapter Mechanical Drawing

LC Quad One Piece Adapter

Unit: mm