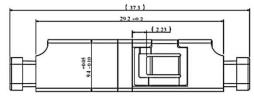

GR-326-Core complaint
- >RoHS/REACH and UL94-V0 inflammability complaint







## LC One Piece Integrated Adapter

### Specification:

| Items  | Insertion Loss | Repeatability     | Operating Temperature |
|--------|----------------|-------------------|-----------------------|
| SM/PC  | ≤0.2dB         | < 0.2dB(500times) | -40°C ~ +85°C         |
| SM/APC | ≤0.2dB         | < 0.2dB(500times) | -40°C ~ +85°C         |
| MM/PC  | ≤0.2dB         | < 0.2dB(500times) | -40°C ~ +85°C         |











### LC Duplex One Piece Adapter With Stable Spring Mechanical Drawing











### LC Quad One Piece Adapter With Stable Spring Mechanical Drawing











Unit: mm



# LC Duplex One Piece Adapter Mechanical Drawing









Unit: mm



# LC Quad One Piece Adapter Mechanical Drawing





LC Quad One Piece Adapter



Unit: mm