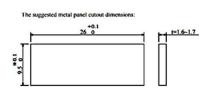

# LC Single Internal shutter Duplex Adapter with Stable Spring Mechanical Drawing

Unit: mm

# LC Single Internal shutter Quad Adapter with Stable Spring Mechanical Drawing

Unit: mm

# LC Single Internal shutter Duplex Adapter Mechanical Drawing

Unit: mm

# LC Single Internal shutter Quad Adapter Mechanical Drawing

Unit: mm