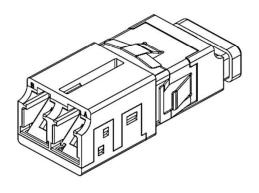

of
- >Ferrule endface not touch shutter
- >PC/APC and Various color available
- ➤ Spring ensure stable fixture in panel
- ➤ Real one piece structure design
- ➤ Perfect fit 1/3U cassette
- ➤IEC 61754-20 and GR-326-Core complaint
- ➤ RoHS/REACH and UL94-V0 inflammability complaint







# LC Internal Shutter Adapter

### **Specification:**

| Items  | Insertion Loss | Repeatability     | Operating Temperature |
|--------|----------------|-------------------|-----------------------|
| SM/PC  | ≤0.2dB         | < 0.2dB(500times) | -40°C ~ +85°C         |
| SM/APC | ≤0.2dB         | < 0.2dB(500times) | -40°C ~ +85°C         |
| MM/PC  | ≤0.2dB         | < 0.2dB(500times) | -40°C ~ +85°C         |











# LC Single Internal shutter Duplex Adapter with Stable Spring Mechanical Drawing









Unit: mm



# LC Single Internal shutter Quad Adapter with Stable Spring Mechanical Drawing









Unit: mm



# LC Single Internal shutter Duplex Adapter Mechanical Drawing









Unit: mm



# LC Single Internal shutter Quad Adapter Mechanical Drawing









Unit: mm