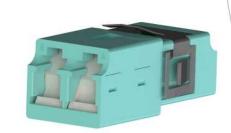

## LC Internal Shutter Adapter

#### Features:

- ➤ Duplex and Quad available
- ➤ Perfect fit Uniboot connector
- ➤ Dust and laser proof
- >Ferrule endface not touch shutter
- >PC/APC and Various color available
- ➤ Spring ensure stable fixture in panel
- ➤ Real one piece structure design
- ➤ Perfect fit 1/3U cassette
- ➤IEC 61754-20 and GR-326-Core complaint
- ➤ RoHS/REACH and UL94-V0 inflammability complaint







# LC Internal Shutter Adapter

### **Specification:**

| Items  | Insertion Loss | Repeatability     | Operating Temperature |
|--------|----------------|-------------------|-----------------------|
| SM/PC  | ≤0.2dB         | < 0.2dB(500times) | -40°C ~ +85°C         |
| SM/APC | ≤0.2dB         | < 0.2dB(500times) | -40°C ~ +85°C         |
| MM/PC  | ≤0.2dB         | < 0.2dB(500times) | -40°C ~ +85°C         |











# LC Single Internal shutter Duplex Adapter with Stable Spring Mechanical Drawing









Unit: mm



# LC Single Internal shutter Quad Adapter with Stable Spring Mechanical Drawing









Unit: mm



# LC Single Internal shutter Duplex Adapter Mechanical Drawing









Unit: mm



# LC Single Internal shutter Quad Adapter Mechanical Drawing









Unit: mm