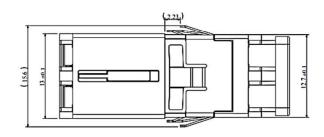

proof
- >Ferrule endface not touch shutter
- >PC/APC and Various color available
- ➤ Spring ensure stable fixture in panel
- ➤ Real one piece structure design
- ➤ Perfect fit 1/3U cassette
- ➤IEC 61754-20 and GR-326-Core complaint
- ➤ RoHS/REACH and UL94-V0 inflammability complaint







# LC Internal Shutter Adapter

### **Specification:**

| Items  | Insertion Loss | Repeatability     | Operating Temperature |
|--------|----------------|-------------------|-----------------------|
| SM/PC  | ≤0.2dB         | < 0.2dB(500times) | -40°C ~ +85°C         |
| SM/APC | ≤0.2dB         | < 0.2dB(500times) | -40°C ~ +85°C         |
| MM/PC  | ≤0.2dB         | < 0.2dB(500times) | -40°C ~ +85°C         |











# LC Single Internal shutter Duplex Adapter with Stable Spring Mechanical Drawing









Unit: mm



# LC Single Internal shutter Quad Adapter with Stable Spring Mechanical Drawing









Unit: mm



# LC Single Internal shutter Duplex Adapter Mechanical Drawing









Unit: mm



# LC Single Internal shutter Quad Adapter Mechanical Drawing









Unit: mm