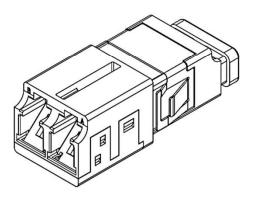

## LC Internal Shutter Adapter

#### Features:

- ➤ Duplex and Quad available
- ➤ Perfect fit Uniboot connector
- ➤ Dust and laser proof
- >Ferrule endface not touch shutter
- >PC/APC and Various color available
- ➤ Spring ensure stable fixture in panel
- ➤ Real one piece structure design
- ➤ Perfect fit 1/3U cassette
- ➤IEC 61754-20 and GR-326-Core complaint
- ➤ RoHS/REACH and UL94-V0 inflammability complaint

# LC Internal Shutter Adapter