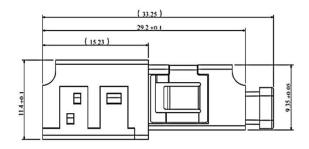

# LC Single Internal shutter Duplex Adapter with Stable Spring Mechanical Drawing

Unit: mm

# LC Single Internal shutter Quad Adapter with Stable Spring Mechanical Drawing

Unit: mm

# LC Single Internal shutter Duplex Adapter Mechanical Drawing

Unit: mm

# LC Single Internal shutter Quad Adapter Mechanical Drawing

Unit: mm