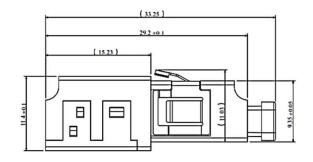

# LC Single Internal shutter Duplex Adapter with Stable Spring Mechanical Drawing

Unit: mm