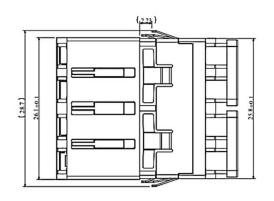

# LC Single Internal shutter Duplex Adapter with Stable Spring Mechanical Drawing

Unit: mm

# LC Single Internal shutter Quad Adapter with Stable Spring Mechanical Drawing

Unit: mm

# LC Single Internal shutter Duplex Adapter Mechanical Drawing

Unit: mm

# LC Single Internal shutter Quad Adapter Mechanical Drawing

Unit: mm