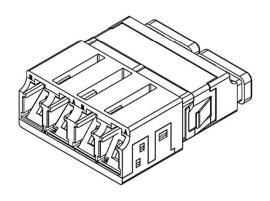

ty complaint







# LC Internal Shutter Adapter

### **Specification:**

| Items  | Insertion Loss | Repeatability     | Operating Temperature |
|--------|----------------|-------------------|-----------------------|
| SM/PC  | ≤0.2dB         | < 0.2dB(500times) | -40°C ~ +85°C         |
| SM/APC | ≤0.2dB         | < 0.2dB(500times) | -40°C ~ +85°C         |
| MM/PC  | ≤0.2dB         | < 0.2dB(500times) | -40°C ~ +85°C         |











# LC Single Internal shutter Duplex Adapter with Stable Spring Mechanical Drawing









Unit: mm



# LC Single Internal shutter Quad Adapter with Stable Spring Mechanical Drawing









Unit: mm



# LC Single Internal shutter Duplex Adapter Mechanical Drawing









Unit: mm



# LC Single Internal shutter Quad Adapter Mechanical Drawing









Unit: mm