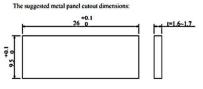

# LC Single Internal shutter Duplex Adapter with Stable Spring Mechanical Drawing

Unit: mm

# LC Single Internal shutter Quad Adapter with Stable Spring Mechanical Drawing

Unit: mm

# LC Single Internal shutter Duplex Adapter Mechanical Drawing

Unit: mm

# LC Single Internal shutter Quad Adapter Mechanical Drawing

Unit: mm