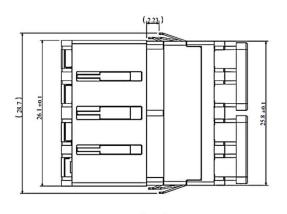

# LC Single Internal shutter Quad Adapter with Stable Spring Mechanical Drawing

Unit: mm

# LC Single Internal shutter Quad Adapter Mechanical Drawing

Unit: mm