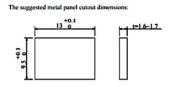

# LC Single Internal shutter Duplex Adapter with Stable Spring Mechanical Drawing

Unit: mm

# LC Single Internal shutter Quad Adapter with Stable Spring Mechanical Drawing

Unit: mm

# LC Single Internal shutter Duplex Adapter Mechanical Drawing

Unit: mm

# LC Single Internal shutter Quad Adapter Mechanical Drawing

Unit: mm