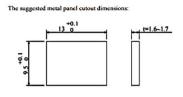

# LC Single Internal shutter Duplex Adapter with Stable Spring Mechanical Drawing

Unit: mm

# LC Single Internal shutter Duplex Adapter Mechanical Drawing

Unit: mm