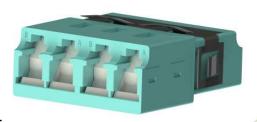

## LC Internal Shutter Adapter

#### Features:

- ➤ Duplex and Quad available
- ➤ Perfect fit Uniboot connector
- ➤ Dust and laser proof
- >Ferrule endface not touch shutter
- >PC/APC and Various color available
- ➤ Spring ensure stable fixture in panel
- ➤ Real one piece structure design
- ➤ Perfect fit 1/3U cassette
- ➤IEC 61754-20 and GR-326-Core complaint
- ➤ RoHS/REACH and UL94-V0 inflammability complaint







# LC Internal Shutter Adapter

### **Specification:**

| Items  | Insertion Loss | Repeatability     | Operating Temperature |
|--------|----------------|-------------------|-----------------------|
| SM/PC  | ≤0.2dB         | < 0.2dB(500times) | -40°C ~ +85°C         |
| SM/APC | ≤0.2dB         | < 0.2dB(500times) | -40°C ~ +85°C         |
| MM/PC  | ≤0.2dB         | < 0.2dB(500times) | -40°C ~ +85°C         |











# LC Single Internal shutter Duplex Adapter with Stable Spring Mechanical Drawing









Unit: mm



# LC Single Internal shutter Quad Adapter with Stable Spring Mechanical Drawing









Unit: mm



# LC Single Internal shutter Duplex Adapter Mechanical Drawing









Unit: mm



# LC Single Internal shutter Quad Adapter Mechanical Drawing









Unit: mm