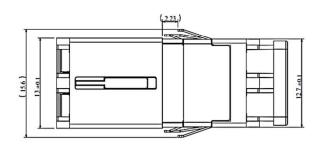

# LC Single Internal shutter Duplex Adapter with Stable Spring Mechanical Drawing

Unit: mm

# LC Single Internal shutter Quad Adapter with Stable Spring Mechanical Drawing

Unit: mm

# LC Single Internal shutter Duplex Adapter Mechanical Drawing

Unit: mm

# LC Single Internal shutter Quad Adapter Mechanical Drawing

Unit: mm