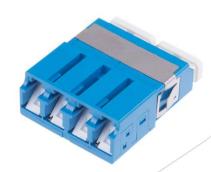

## LC Internal Shutter Adapter

#### Features:

- ➤ Duplex and Quad available
- ➤ Perfect fit Uniboot connector
- ➤ Dust and laser proof
- >Ferrule endface not touch shutter
- >PC/APC and Various color available
- ➤ Spring ensure stable fixture in panel
- ➤ Real one piece structure design
- ➤ Perfect fit 1/3U cassette
- ➤IEC 61754-20 and GR-326-Core complaint
- ➤ RoHS/REACH and UL94-V0 inflammability complaint

# LC Internal Shutter Adapter