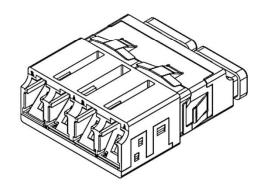

## LC Internal Shutter Adapter

#### Features:

- ➤ Duplex and Quad available
- ➤ Perfect fit Uniboot connector
- ➤ Dust and laser proof
- >Ferrule endface not touch shutter
- >PC/APC and Various color available
- ➤ Spring ensure stable fixture in panel
- ➤ Real one piece structure design
- ➤ Perfect fit 1/3U cassette
- ➤IEC 61754-20 and GR-326-Core complaint
- ➤ RoHS/REACH and UL94-V0 inflammability complaint

# LC Internal Shutter Adapter