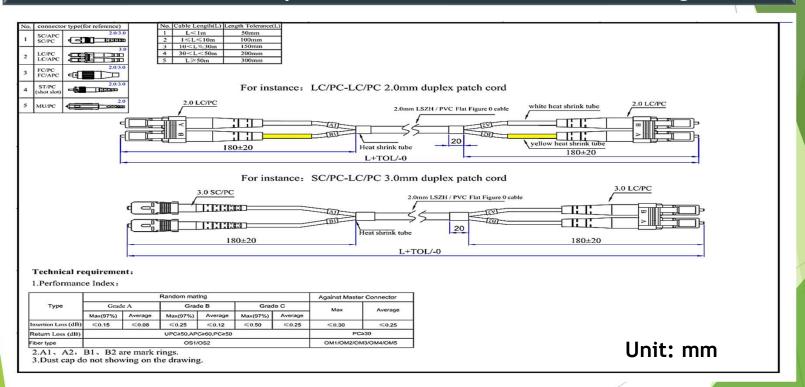

|         |
| Durability            | 500times                                  |              |         |              |         |           |                                                     |         |
| Operation temperature | -40℃~+85℃                                 |              |         |              |         |           |                                                     |         |
| Fiber Type            | OS1/OS2                                   |              |         |              |         |           | OM1/OM2/OM3/OM4/OM5                                 |         |



#### **Patch Cords**

## SC-SC LSZH / PVC Patch Cord Mechanical Drawing



Unit: mm



#### **Patch Cords**

## 2.0 / 3.0mm Duplex Patch Cord Mechanical Drawing