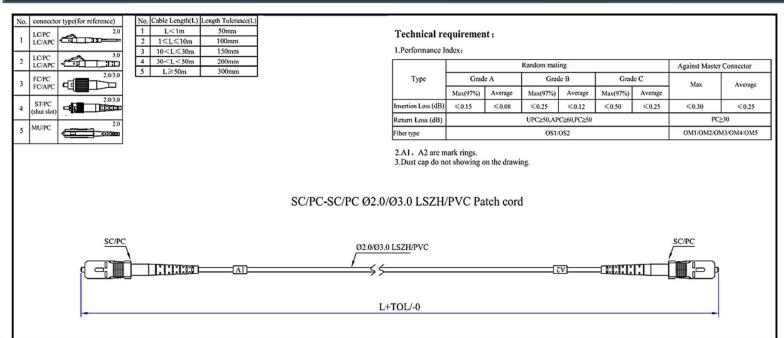

#### **Patch Cords**

## SC-SC LSZH / PVC Patch Cord Mechanical Drawing

Unit: mm